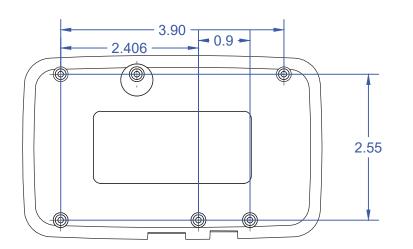

| QTY.                                                                                                                                                                                                                                    | U.M.      | DESCRIPTION                                                             |                                                                                                        |         |                      |                        |               | PART NUMBER |       |      | ITEM |  |
|-----------------------------------------------------------------------------------------------------------------------------------------------------------------------------------------------------------------------------------------|-----------|-------------------------------------------------------------------------|--------------------------------------------------------------------------------------------------------|---------|----------------------|------------------------|---------------|-------------|-------|------|------|--|
| PARTS LIST                                                                                                                                                                                                                              |           |                                                                         |                                                                                                        |         |                      |                        |               |             |       |      |      |  |
| THIS DRAWING IS THE PROPERTY OF<br>SCRIPTEL CORPORATION. ANY PATENTS<br>OBTAINED COVERING DESIGN OR<br>CONSTRUCTION SHOWN HEREON BELONG<br>WHOLLY TO SCRIPTEL CORPORATION.<br>THIS DRAWING IS TRANSMITTED AS<br>A CONFIDENTIAL DISCLOSI |           |                                                                         | UNLESS OTHERWISE SPECIFIED<br>DIMENIONS ARE IN INCHES.<br>TOLERANCES ARE:<br>FRACTIONS DECIMALS ANGLES |         | SCRIPTEL CORPORATION |                        |               |             |       |      |      |  |
|                                                                                                                                                                                                                                         |           |                                                                         |                                                                                                        |         | COLUMBUS, OHIO       |                        |               |             |       |      |      |  |
|                                                                                                                                                                                                                                         |           |                                                                         | ± XX± 010 ± 1/2°<br>XXX± 005                                                                           |         |                      | Screw Hole Pattern for |               |             |       |      |      |  |
| RETUR                                                                                                                                                                                                                                   | RNABLE U  | PON REQUEST, IT MAY                                                     | DRAWN DD                                                                                               | 9/27/19 | 1                    | ociew Hole Fatter      |               |             |       | 1    |      |  |
| REVE                                                                                                                                                                                                                                    | ALED TO C | OR ITS CONTENTS<br>DUTSIDE PARTIES<br>VRITTEN PERMISSION<br>DRPORATION. | CHECKED                                                                                                |         |                      | ST1550                 |               |             |       |      |      |  |
| PRO                                                                                                                                                                                                                                     | JECT N    | 0:                                                                      | APPROVED                                                                                               |         | B                    | DWG. NO.               |               |             |       |      | REV. |  |
|                                                                                                                                                                                                                                         | о пот     | SCALE DRAWING                                                           | APPROVALS                                                                                              | DATE    | SCAL                 | ≡ 1X                   | © 2019 SCRIPT | EL CORP.    | SHEET | 1 OF | 1    |  |