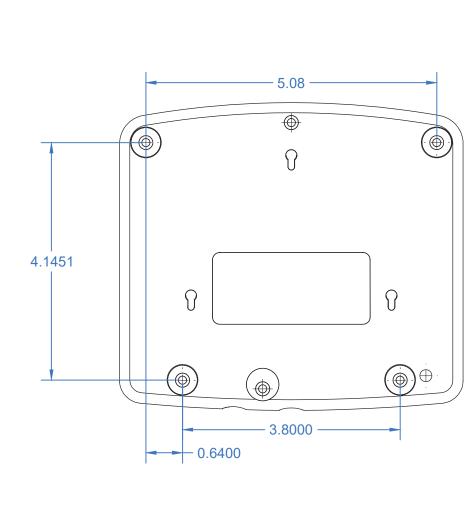

Screw is 4-20 x 0.25 thread forming screw

Any screw other than the one under the warranty tamper label may be removed and replaced without voiding the warranty for the purpose of mounting the signature pad to an external plate or surface.

The replacement screws must be of the same thread type and diameter and not extend into the pad more than 0.42 as measured from the bottom surface.

Damage caused by screws that are too long or by screws that do not secure the case together will not be covered under warranty.

| QTY.                                                                                                                                                                                                                                                                                                                                                                                                                              | U.M.   | DESCRIPTION   |                                                                                                                                             |         |                        |          |               | PAR      | PART NUMBER ITE |      |      |
|-----------------------------------------------------------------------------------------------------------------------------------------------------------------------------------------------------------------------------------------------------------------------------------------------------------------------------------------------------------------------------------------------------------------------------------|--------|---------------|---------------------------------------------------------------------------------------------------------------------------------------------|---------|------------------------|----------|---------------|----------|-----------------|------|------|
| PARTS LIST                                                                                                                                                                                                                                                                                                                                                                                                                        |        |               |                                                                                                                                             |         |                        |          |               |          |                 |      |      |
| THIS DRAWING IS THE PROPERTY OF<br>SCRIPTEL CORPORTION ANY PATENTS<br>OBTINED COVERING DESIGN OR<br>CONSTRUCTION SHOWN HERCIN BELONG<br>MANUAL STATUS AND ANY PATENTS<br>CONTRUCTION SHOWN HERCIN BELONG<br>A CONFIDENTIAL DISCLOSURE AND IS<br>RETURNABLE UPON REQUEST. IT MAY<br>NOT BE COPEO OR ITS CONTENTS<br>RUTACUT THE WITHER PATIES<br>RUTACUT THE WITHER PATIES<br>RUTACUT THE WITHER PATIES<br>OF SCRIPTE CORPORATION. |        |               | UNLESS OTHERWISE SPECIFIED<br>DIMENIONS ARE IN INCHES.<br>TOLERANCES ARE:<br>FRACTIONS DECIMALS ANGLES<br>\$ XX\$ 100 \$ 1/2°<br>XXX\$ .000 |         | SCRIPTEL CORPORATION   |          |               |          |                 |      |      |
|                                                                                                                                                                                                                                                                                                                                                                                                                                   |        |               |                                                                                                                                             |         | COLUMBUS, OHIO         |          |               |          |                 |      |      |
|                                                                                                                                                                                                                                                                                                                                                                                                                                   |        |               |                                                                                                                                             |         | Screw Hole Pattern for |          |               |          |                 |      |      |
|                                                                                                                                                                                                                                                                                                                                                                                                                                   |        |               |                                                                                                                                             | 9/27/19 |                        |          |               |          |                 | •    |      |
|                                                                                                                                                                                                                                                                                                                                                                                                                                   |        |               | CHECKED                                                                                                                                     |         | 1475,1476,15           |          |               | 570,1571 |                 |      |      |
| PRO                                                                                                                                                                                                                                                                                                                                                                                                                               | JECT N | o:            | APPROVED                                                                                                                                    |         | SIZE<br>B              | DWG. NO. |               |          |                 |      | REV. |
| DO NOT SCALE DRAWING                                                                                                                                                                                                                                                                                                                                                                                                              |        | SCALE DRAWING | APPROVALS                                                                                                                                   | DATE    | SCAL                   | ≡ 1X     | C 2019 SCRIPT | EL CORP. | SHEET           | 1 OF | 1    |